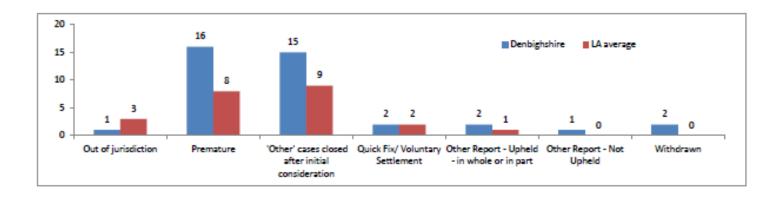

Chart 1: comparison of complaint outcomes with average outcomes, adjusted for population distribution